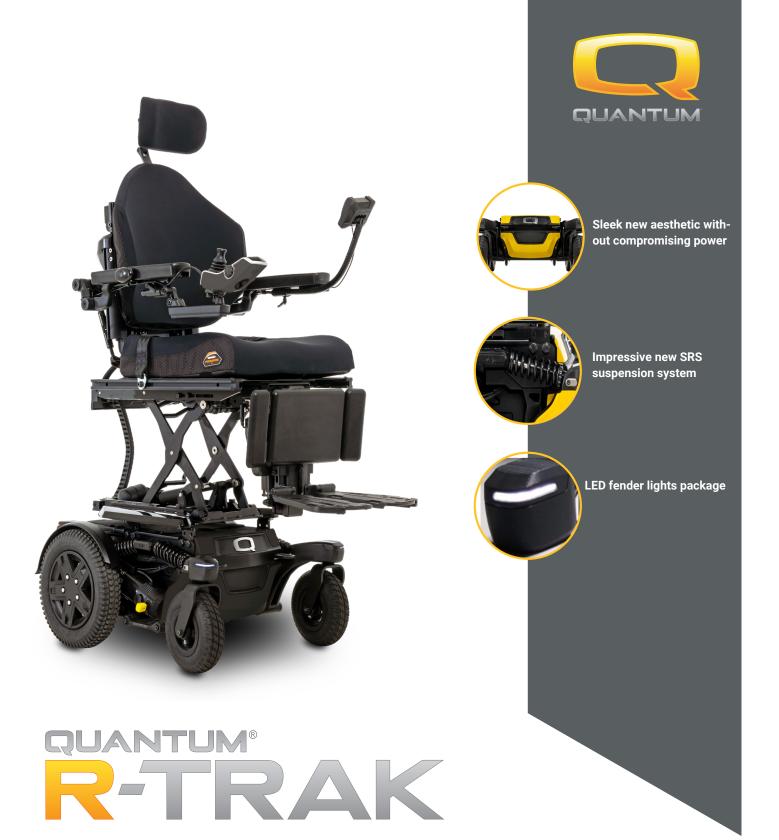

Hold the smoothest ride at your fingertips. Designed housing an impressive SRS suspension system while promising an all over exceptional performance. A new sleek design is further enhanced by the clean aesthetic detailing combining elegance and power. R-Trak stands as the best answer for all users with active lifestyles.

## Specifications

| Power Chair                 |                                                                    |                                                                               |
|-----------------------------|--------------------------------------------------------------------|-------------------------------------------------------------------------------|
| Weight Capacity             | 300 lbs. (136 kg/21 stone 6 lbs.)                                  |                                                                               |
| Maximum Speed               | Up to 6 mph (11 km/h)<br>Up to 3.5 mph (5.6 km/h) with 10-in. lift |                                                                               |
| Ground Clearence            | 3.97 in. (101 mm) at battery tray                                  |                                                                               |
| Turning Radius              | 25.7 in. (653 mm)                                                  |                                                                               |
| Overall Size                | Length:                                                            | 34.8 in (884 mm) without front rigging 44.5 in. (1130 mm) with front riggings |
|                             | Width:                                                             | Width: 24.2 in. (616 mm)                                                      |
| Component Weights           | Base:                                                              | 126.4 lbs (57.25 kg)                                                          |
| Wheels                      |                                                                    |                                                                               |
| Drive Wheels                | 14 in. (356 mm), solid or pneumatic                                |                                                                               |
| Caster Wheels               | 9 in. (102 mm), flat free                                          |                                                                               |
| Suspension                  | SRS (Smooth Ride Suspension)                                       |                                                                               |
| Drivetrain                  | Two motor, rear-wheel drive                                        |                                                                               |
| Brakes                      | "Electronic regenerative, disc park brake                          |                                                                               |
| Batteries                   |                                                                    |                                                                               |
| Batteries                   | Two 12 volt, Flat top deep-cycle<br>C20 70 Ah, C5 62 Ah            |                                                                               |
| Battery Charger             | 8-Amp, Off-Board                                                   |                                                                               |
| Optional Extras             |                                                                    |                                                                               |
| Countrol Options            |                                                                    |                                                                               |
| NE+ Drive Controls          |                                                                    |                                                                               |
| Q-Logic 3e                  |                                                                    |                                                                               |
| Q-Logic 3 EX Drive Controls |                                                                    |                                                                               |