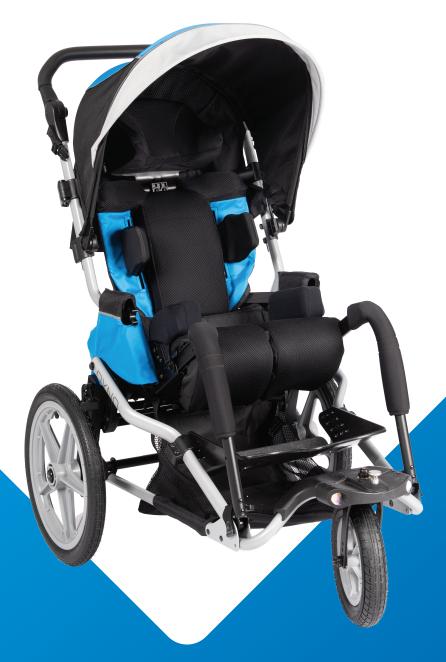

Facebook.com/ably

- Folds Compactly «
- 3 Wheel Configuration  $\ \ \diamondsuit$
- Swiveling Front Wheel | •
- ACTIVATOR™ Dynamic Seating ◆
  - 30° Hip Angle Adjustment 🔷
    - Lightweight 🔷
  - Contoured Seating System **4**

DYNO

The only WC-19 transit tested compact folding 3-wheeler!

Available with

## **Activator**

**Dynamic Seating** 

Freedom to go where you want and the positioning options you need.