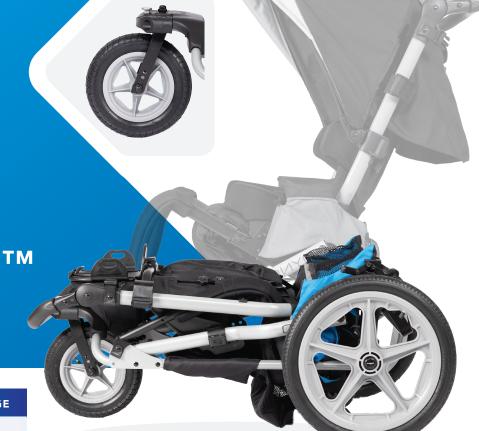

Facebook.com/ably

- Folds Compactly «
- 3 Wheel Configuration  $\ \ \diamondsuit$
- Swiveling Front Wheel | •
- ACTIVATOR™ Dynamic Seating ◆
  - 30° Hip Angle Adjustment 🔷
    - Lightweight 🔷
  - Contoured Seating System **4**

DYNO

The only WC-19 transit tested compact folding 3-wheeler!

Available with